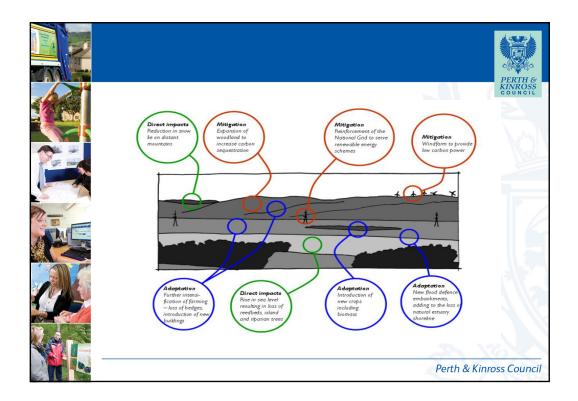

| Deliver resilience at affordable cost with fair<br>economic outcomes and the protection of local jobs<br>and health                       | Į     |
|  | Future<br>generations                                                                                                | Allow for future uncertainty (the 'precautionary<br>principle'), balance between meeting present needs<br>and those of future generations |       |
|  |                                                                                                                      | Perth & Kinross Counci                                                                                                                    | il    |